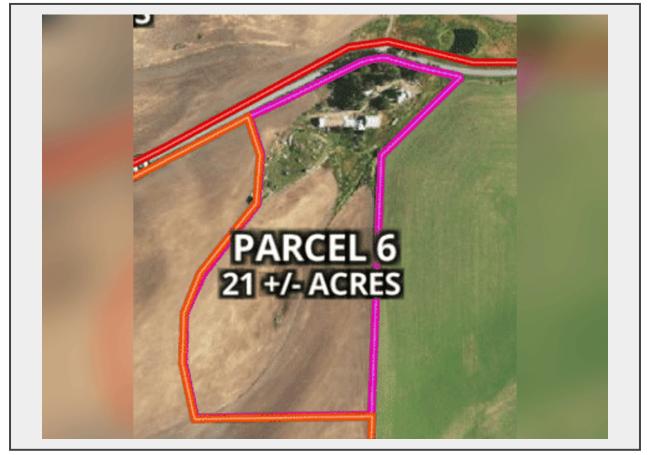

Sale Name: 743 +/- Acres 4 Miles south of Pullman, WA LOT 6 - Parcel 6

## 21 +/- Асгез

**\$4,000 bidder deposit** in the form of a cashiers check made to Pioneer Title Co. and delivered to B2B LLC in Colfax.

Includes a 1.5 story single family residence with a basement built in 1917. 5 bed, 1 bath, 1511 Sq Ft. Other improvements include a barn, combine shed, shop, and elevator. SEE Associated docs. (Information from the Whitman County Assessors Office website, condition of improvements/residence is unknown. Buyer is purchasing the property and improvements, as is where is.)